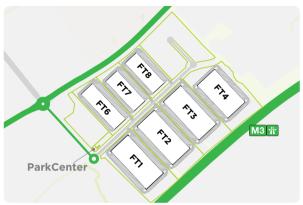

## Site plan

| Building | Size (m²) | Building | Size (m²) |
|----------|-----------|----------|-----------|
| FT1      | 45 000    | FT6      | 28 000    |
| FT2      | 45 000    | FT7      | 23 000    |
| FT3      | 45 000    | FT8      | 23 000    |
| FT4      | 35 000    | PC       | 5 000     |

Flexi Box: FT6, FT7, FT8

István POZDERKA
Business Development Director
+36 30 429 2113
istvan.pozderka@helloparks.com

HelloParks Management Kft.

H-1082 Budapest, Futó utca 47–53. 7. emelet