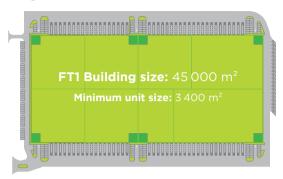

## Site plan

| Building | Size (m²) | Building | Size (m²) |
|----------|-----------|----------|-----------|
| FT1      | 45 000    | FT6      | 28 000    |
| FT2      | 45 000    | FT7      | 23 000    |
| FT3      | 45 000    | FT8      | 23 000    |
| FT4      | 35 000    | PC       | 5 000     |