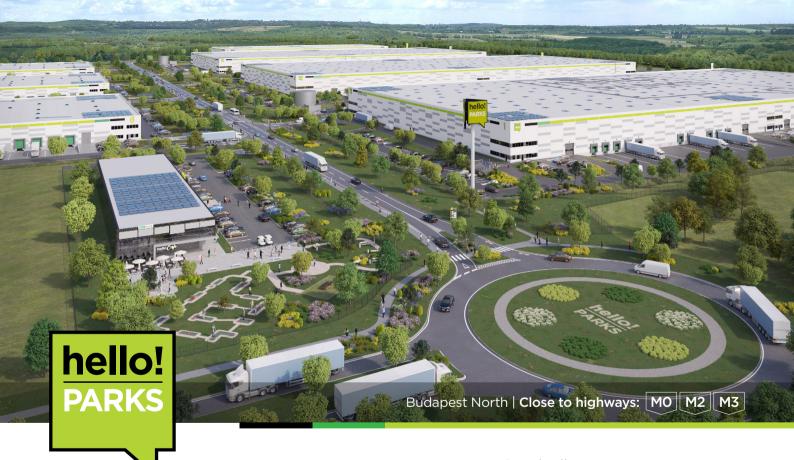

# 

to train terminal

35 km to airport

230 000

inhabitants within 10 km **HelloParks Fót** is a modern logistics hub project meeting the highest technical specifications, consisting of several light production and warehouse buildings, in the close vicinity to a well-established commercial zone.

The megapark is located in the northern part of **Budapest** with direct **connection of motorways M0 and M3**, only 10 km from Hungária boulevard. The Park has an outstanding visibility from the motorway M3.

Incorporating energy efficiencies and environmentally friendly smart solutions, HelloParks Fót is going to be BREEAM certified.

The park with its flexible unit sizes can meet the requirements of customers representing diverse industries.