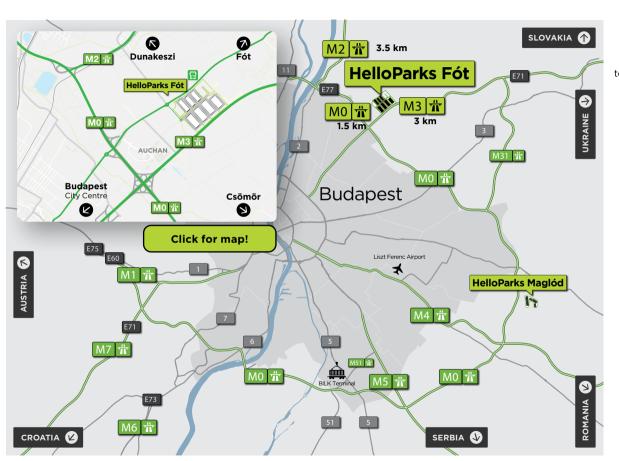

#### **Fót location**

1 km to motorway MO

1.5 km to motorway

1.5 km to train station

# 

to train terminal

35 km to airport

230 000

inhabitants within 10 km **HelloParks Fót** is a modern logistics hub project meeting the highest technical specifications, consisting of several light production and warehouse buildings, in the close vicinity to a well-established commercial zone.

The megapark is located in the northern part of **Budapest** with direct **connection of motorways M0 and M3**, only 10 km from Hungária boulevard. The Park has an outstanding visibility from the motorway M3.