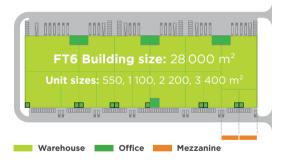

## Site plan

| Building | Size (m²) | Building | Size (m²) |
|----------|-----------|----------|-----------|
| FT1      | 45 000    | FT6      | 28 000    |
| FT2      | 45 000    | FT7      | 23 000    |
| FT3      | 45 000    | FT8      | 23 000    |
| FT4      | 35 000    | PC       | 5 000     |

Flexi Box: FT6, FT7, FT8

István POZDERKA
Business Development Director
+36 30 429 2113
istvan.pozderka@helloparks.com

HelloParks Management Kft.

H-1082 Budapest, Futó utca 47–53. 7. emelet