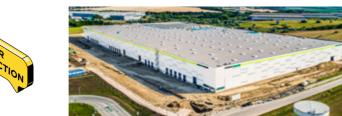

## HelloParks Páty - PT3

size: **42,000 sqm** 

type: BigBox

handover date: 2024 Q4