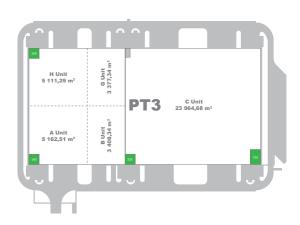

## HelloParks Páty - PT3

size: **42,000 sqm** 

type: BigBox

handover date: 2024 Q4