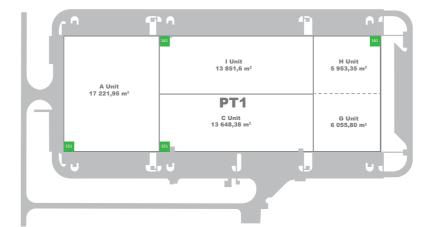

## HelloParks Páty - PT1

size: **58,000 sqm** type: **BigBox** 

handover date: 2023 Q3