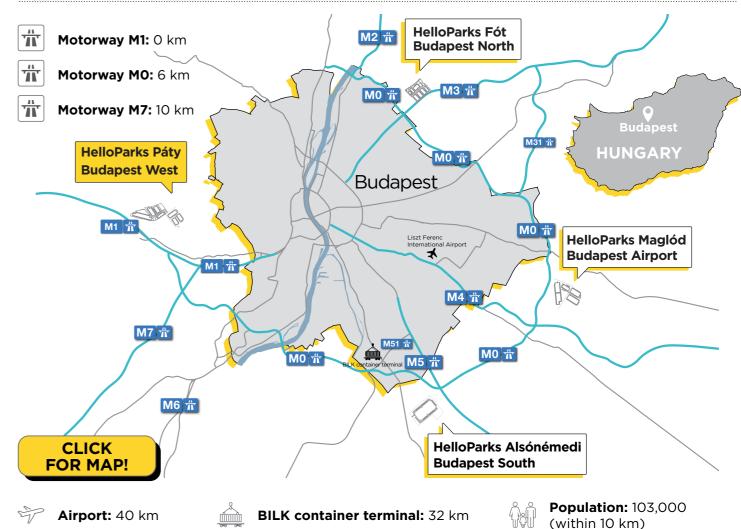

# **LOCATION - BUDAPEST WEST**







## HelloParks Páty - PT1

size: **58,000 sqm** type: **BigBox** 

handover date: 2023 Q3







## HelloParks Páty - PT2

size: **42,000 sqm** type: BigBox

handover date: 2024 Q2



## HelloParks Páty - PT3

size: **42,000 sqm** 

type: BigBox

handover date: 2024 Q4



## **HELLOZERO**

Sustainability plays a defining role in our activities. We focus on reducing greenhouse gas emissions, improving energy savings, and targetting carbon neutrality. In addition to protecting the environment, we are also committed to mental and physical health preservation and social responsibility. That is why our ESG targets have been defined to achieve the climate goals set by the United Nations and our detailed climate neutrality roadmap has been developed until 2035.

This includes that we develop o