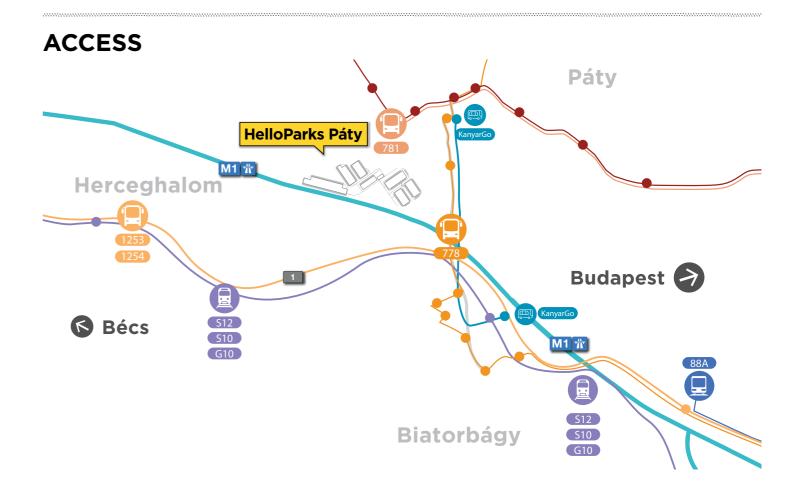

# **LOCATION - BUDAPEST WEST**







## HelloParks Páty - PT1

size: **58,000 sqm** type: **BigBox** 

handover date: 2023 Q3







## HelloParks Páty - PT2

size: **42,000 sqm** type: BigBox

handover date: 2024 Q2



## HelloParks Páty - PT3

size: **42,000 sqm** 

type: BigBox

handover date: 2024 Q4



## **HELLOZERO**

Sustainability plays a defining role in our activities. We focus on reducing greenhouse gas emissions, improving energy savings, and targetting carbon neutrality. In addition to protecting the environment, we are also committed to mental and physical health preservation and social responsibility. That is why our ESG targets have been defined to achieve the climate goals set by the United Nations and our detailed climate neutrality roadmap has been developed until 2035.

This includes that we develop our