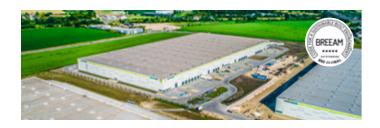

## HelloParks Páty - PT2

size: **42,000 sqm** type: BigBox

handover date: 2024 Q2