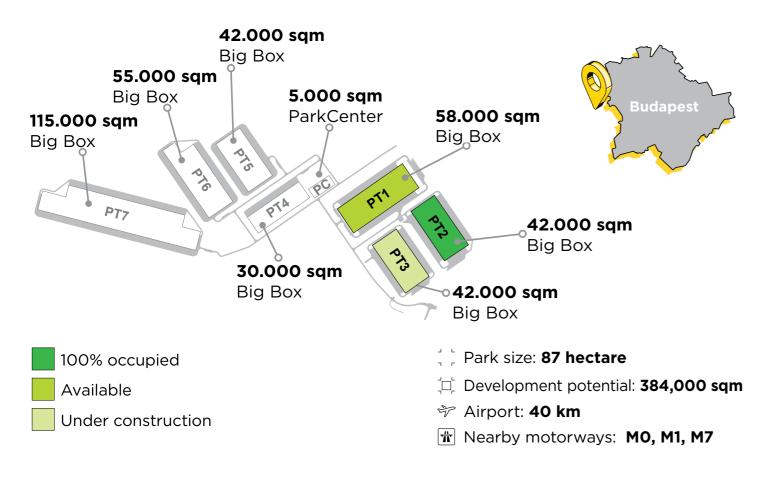

## HelloParks Páty - PT1

size: **58,000 sqm** type: **BigBox** 

handover date: 2023 Q3

## HelloParks Páty - PT2

size: **42,000 sqm** type: BigBox

handover date: 2024 Q2

## HelloParks Páty - PT3

size: **42,000 sqm** 

type: BigBox

handover date: 2024 Q4