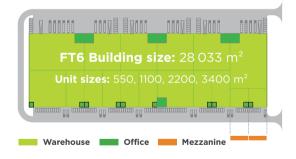

| BUILDING TYPE                             | BIG BOX            | FLEXI BOX           |                          |
|-------------------------------------------|--------------------|---------------------|--------------------------|
| Building name                             | FT1, FT2, FT3, FT4 | FT6, FT7, FT8       |                          |
| Grid system                               | 12 x 24 m          | 12 x 24 m           |                          |
| Floor load /m²                            | 7t                 | 5t                  |                          |
| Clear storage<br>height                   | 11.8 m             | 8 m                 |                          |
| MINIMUM<br>UNIT SIZE                      | 3300 m²            | 2000 m <sup>2</sup> | 500, 1000 m <sup>2</sup> |
| Number<br>of docking gates<br>as standard | 1 / 1000 m²        | 1 / 1000 m²         | only drive-in            |
| Number of drive-in gates as standard      | 1/5000 m²          | 1 / unit            | 1/unit                   |

### Flexi Box: FT6, FT7, FT8

HelloParks Management Kft. H-1082 Budapest, Futó utca 47-53. 7. emelet

helloparks.com FUTUREAL