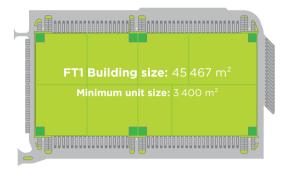

## **Technical standard**

- Total park size: 76 ha
- + Total building potential:  $330\;000\;m^2$
- FT1 building size: 46 000 m<sup>2</sup>
- Drive-in and docking gates with hydraulic levellers;
- LED lighting
- Skylights and smoke vents
- ESFR sprinkler system
- Hot air blowers
- BMS & IoT
- Security system, CCTV
- Racking system upon request
- Customized solutions available

### Big Box: FT1, FT2, FT3, FT4