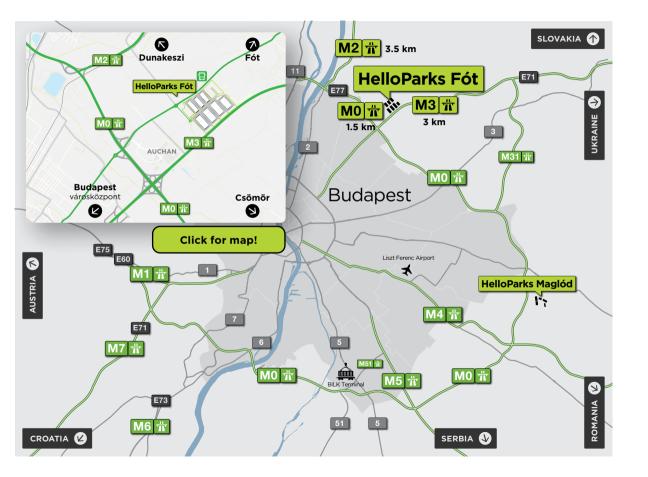

The megapark has good visibility from the motorway M3, located only 10 km from Hungária boulevard in **Budapest** northern region, **in the connection of M0 and M3 motorways.** The site provides excellent infrastructural opportunities and advantageous labour availability.