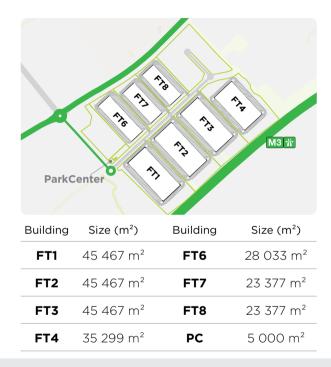

#### ParkCenter

- HelloCafé, reception, postal service
- Short-, and long-term office and meeting room to rent
- Medical room
- On site Property-, and Facility management services

### Big Box: FT1, FT2, FT3, FT4

### Flexi Box: FT6, FT7, FT8

HelloParks Management Kft. H-1082 Budapest, Futó utca 47-53. 7. emelet

helloparks.com FUTUREAL