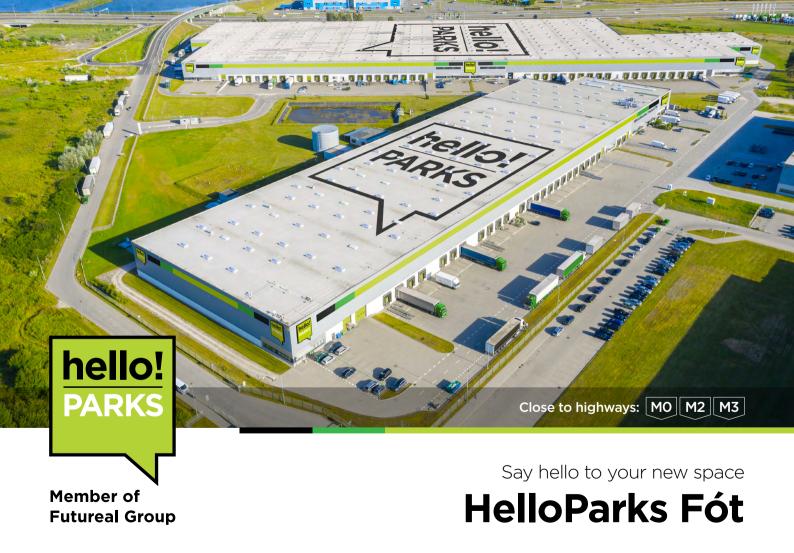

## **Fót Location**

600 m to bus stop

1.5 km to train station

to train terminal

35 km to airport

**HelloParks Fót** is a modern logistics hub project meeting the highest technical specifications, consisting of several light production/warehouse buildings, in close vicinity to a well-established commercial zone.

The megapark has good visibility from the motorway M3, located only 10 km from Hungária boulevard in **Budapest** northern region, **in the connection of M0 and M3 motorways.** The site provides excellent infrastructural opportunities and advantageous labour availability.