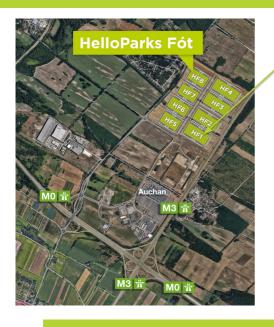

## **HelloParks Fót**

MO, M2, M3

The Park is located in the north part of **Budapest** along M3 motorway with excellent visibility at the **M0-M3 junction, just 10 km from Hungária road.** The site provides excellent infrastructural opportunities and advantageous labour availability.

## **BUSINESS LAYOUT**

| Building             | Size (m²) | Building | Size (m²) |
|----------------------|-----------|----------|-----------|
| HF1<br>(First built) | 45 728    | HF5      | 34 868    |
| HF2                  | 47 031    | HF6      | 38 343    |
| HF3                  | 48 769    | HF7      | 34 868    |
| HF4                  | 48 769    | HF8      | 34 868    |