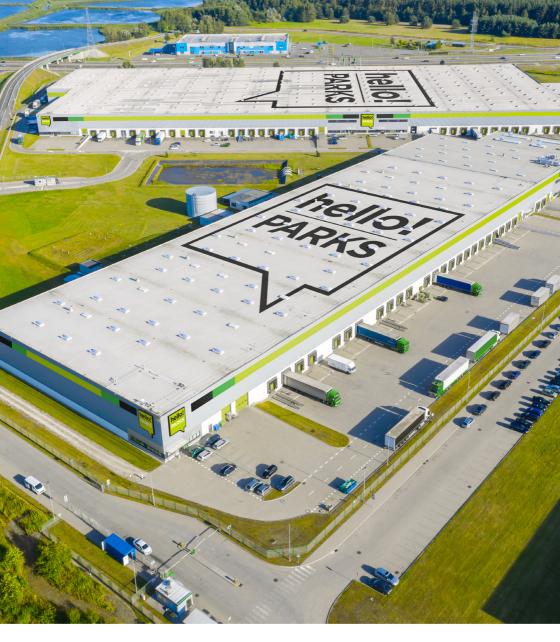

## **HelloParks Fót**

MO, M2, M3

# hello! PARKS

#### **TECHNICAL STANDARD**

**HelloParks Fót** is a modern logistics hub project meeting the highest technical specifications, consisting of several light production/warehouse buildings, in close vicinity to a well-established commercial zone.