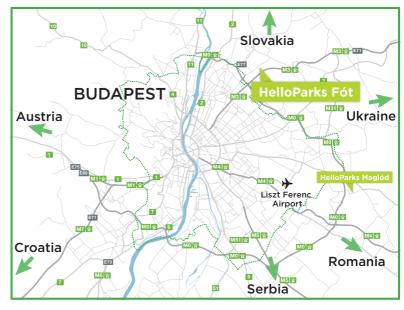

The Park is located in the north part of **Budapest** along M3 motorway with excellent visibility at the **M0-M3 junction, just 10 km from Hungária road.** The site provides excellent infrastructural opportunities and advantageous labour availability.