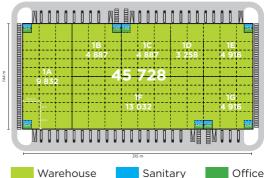

Total park size: 76 ha

Total building potential: 330 000 m<sup>2</sup> First building size: 46 000 m<sup>2</sup> (HF1)

Minimum unit: 3 200 m<sup>2</sup> Min.storage clear height: 10 m

Floor loading: 5 t/m<sup>2</sup>

Office & Sanitary size: as required

Column grid: 12 x 22.5 m

24 x 22.5 m in the first row of columns

- Drive-in and docking gates with hydraulic levellers; 1 gate/1000 m<sup>2</sup>
- LED lighting
- Skylights and smoke vents
- ESFR sprinkler system
- Hot air blowers
- BMS & IoT
- Security system, CCTV
- Racking system upon request
- Customized solutions available

## **BUSINESS LAYOUT**

| Building             | Size (m²) | Building | Size (m²) |
|----------------------|-----------|----------|-----------|
| HF1<br>(First built) | 45 728    | HF5      | 34 868    |
| HF2                  | 47 031    | HF6      | 38 343    |
| HF3                  | 48 769    | HF7      | 34 868    |
| HF4                  | 48 769    | HF8      | 34 868    |