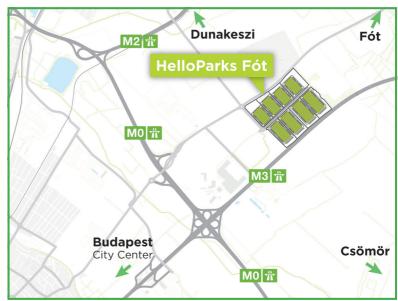

## **LOCATION**

600 m to bus stop

1.5 km to train station

35 km to airport

230 000 inhabitants within 10 km

The Park is located in the north part of **Budapest** along M3 motorway with excellent visibility at the **M0-M3 junction, just 10 km from Hungária road.** The site provides excellent infrastructural opportunities and advantageous labour availability.