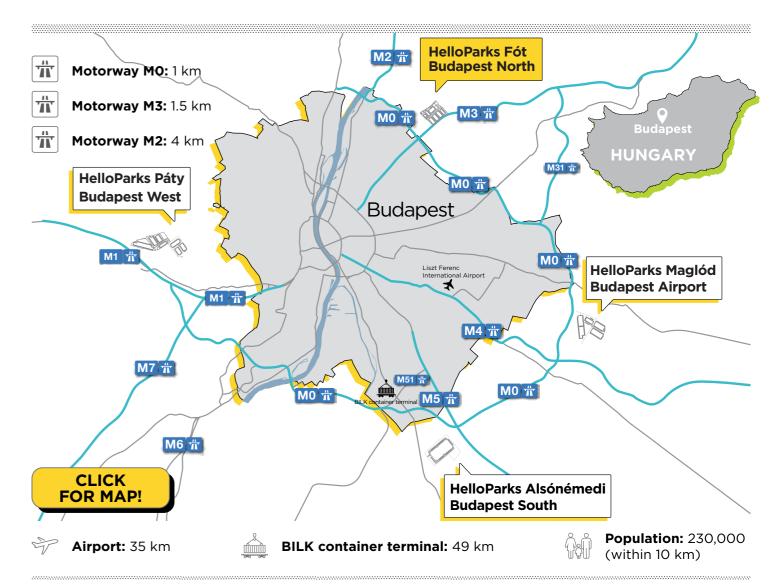

# HELLOPARKS FÓT BUDAPEST NORTH



# **LOCATION - BUDAPEST NORTH**







# **OUR BUILDINGS**

## **BUILDING FEATURES**

# hello! PARKS

### HelloParks Fót - FT1

size: 46,000 sqm type: **BigBox** 

handover date: 2022 Q3







### HelloParks Fót - FT2

size: **46,000 sqm** type: BigBox

handover date: 2023 Q2



### HelloParks Fót - FT6

size: **26,000 sqm** type: CityFlex

handover date: 2023 Q1





# **HELLOZERO**

Sustainability plays a defining role in our activities. We focus on reducing greenhouse gas emissions, improving energy savings, and targetting carbon neutrality. In addition to protecting the environment, we are also committed to mental and physical health preservation and social responsibility. That is why our ESG targets have been defined to achieve the climate goals set by the United Nations and our detailed climate neutrality roadmap has