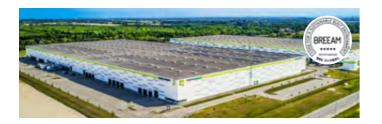

### HelloParks Fót - FT1

size: 46,000 sqm type: **BigBox** 

handover date: 2022 Q3