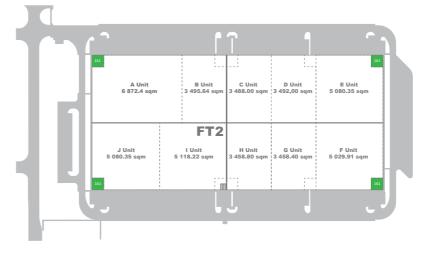

### HelloParks Fót - FT2

size: **46,000 sqm** type: BigBox

handover date: 2023 Q2