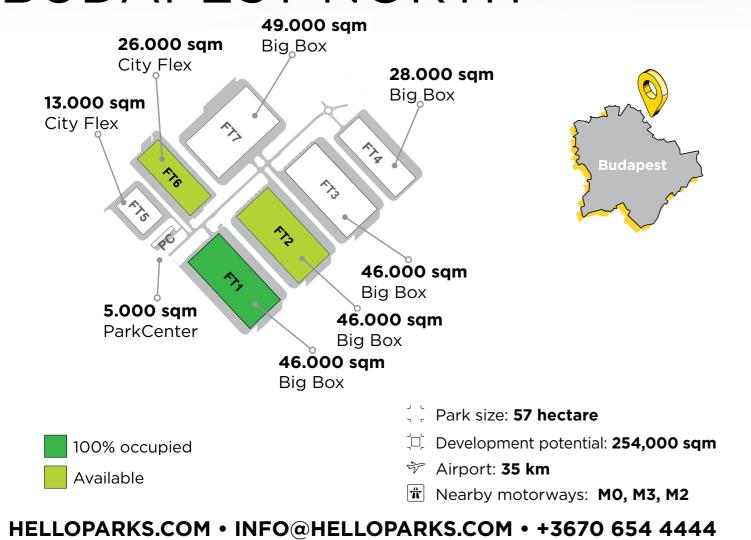

# HELLOPARKS FÓT BUDAPEST NORTH

### HelloParks Fót - FT1

size: 46,000 sqm type: **BigBox** 

handover date: 2022 Q3

### HelloParks Fót - FT2

size: **46,000 sqm** type: BigBox

handover date: 2023 Q2

### HelloParks Fót - FT6

size: **26,000 sqm** type: CityFlex

handover date: 2023 Q1