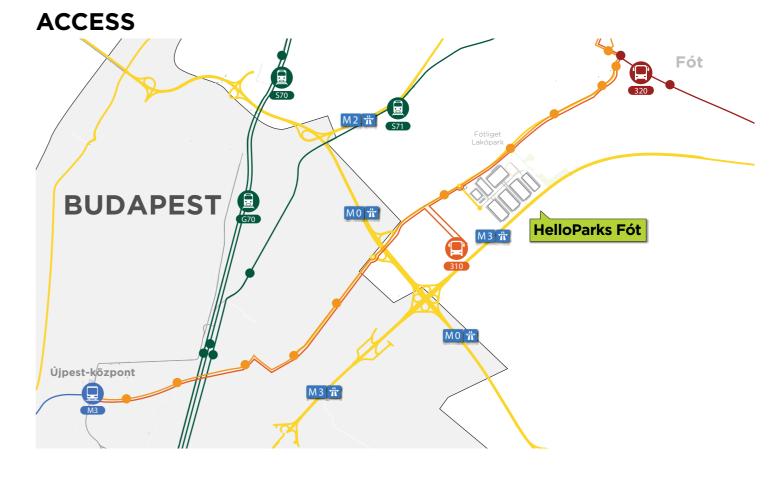

# HELLOPARKS FÓT BUDAPEST NORTH



# **LOCATION - BUDAPEST NORTH**







# **OUR BUILDINGS**

## **BUILDING FEATURES**

# hello! PARKS

### HelloParks Fót - FT1

size: 46,000 sqm type: **BigBox** 

handover date: 2022 Q3







### HelloParks Fót - FT2

size: **46,000 sqm** type: BigBox

handover date: 2023 Q2



### HelloParks Fót - FT6

size: **26,000 sqm** type: CityFlex

handover date: 2023 Q1





# **HELLOZERO**

Sustainability plays a defining role in our activities. We focus on reducing greenhouse gas emissions, improving energy savings, and targetting carbon neutrality. In addition to protecting the environment, we are also committed to mental and physical health preservation and social responsibility. That is why our ESG targets have been defined to achieve the climate goals set by the United Nations and our detailed climate neutrality roadmap has b